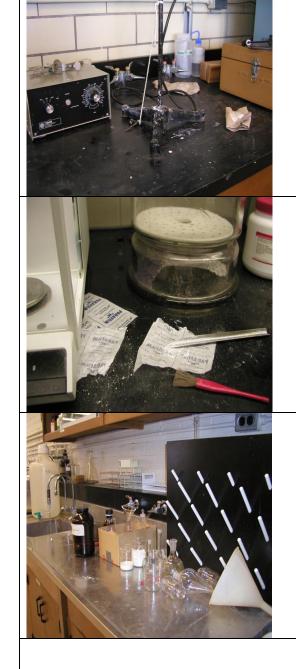

## LAB SAFETY DO'S & DON'TS

✓ Do clean the working place after finish your experiment

✓ Don't litter chemical during the weighing

✓ Don't leave Dirty glassware, unlabelled beakers, spilled chemical after finish your experiment!!!

- ✓ Do clean up after using any glassware or equipment!
- ✓ Do leave the lab cleaner than you found it!

If we all DO follow these guidelines, everyone will be happy and safe.