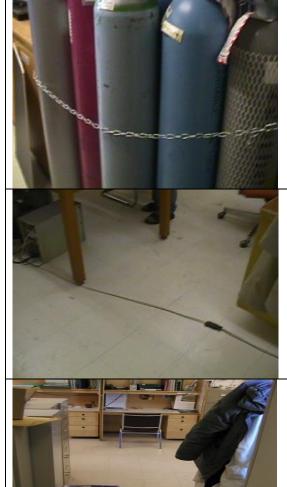

## LAB SAFETY DO'S & DON'TS

✓ Don't strapping cylinders a bad manner!

tubing off the floor

✓ Do avoid trip hazards, Keep wires and/or

√ Keep the aisles clear!

- ✓ Do use proper labelling
- ✓ Arrange reagent or chemical according to the protocol