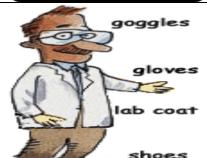

- ✓ Do wear appropriate safety attire when in the lab - safety goggles, lab coat, etc.
- ✓ Do not wear open-toed shoes (sandals) in the lab.

✓ Do use the buddy system when working in the lab alone.

✓ Do keep your lab and office space clean and free of clutter.