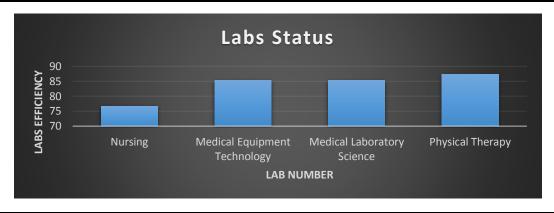

## **Lab Status (Labs Efficiency)**

| S | Department Name              | Equipment (%) | Consumables (%) | Total (%) |
|---|------------------------------|---------------|-----------------|-----------|
| 1 | Nursing                      | 97.74121713   | 55.71021486     | 76.72572  |
| 2 | Medical Equipment Technology | 88.04278368   | 66.66666596     | 85.40641  |
| 3 | Medical Laboratory Science   | 80.96104842   | 89.72798855     | 85.34452  |
| 4 | Physical Therapy             | 86.54279931   | 60              | 87.27964  |
| 7 | Average                      | 88.32196213   | 68.02621734     | 83.68907  |