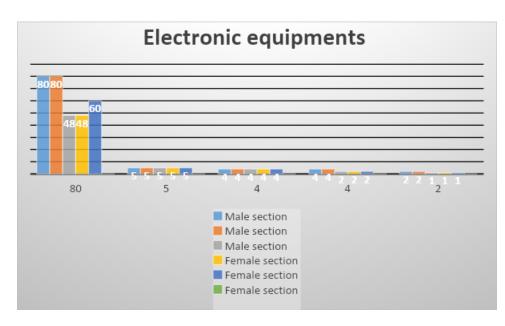

## Statistics of **Electronic equipment** in the English Language Department

|           | Female<br>section |               | Male section  |           |           |               |
|-----------|-------------------|---------------|---------------|-----------|-----------|---------------|
|           | 1441-144<br>2     | 1440-144<br>1 | 1439-1<br>440 | 1441-1442 | 1440-1441 | 1439-144<br>0 |
| Number    | 60                | 48            | 48            | 80        | 80        | 80            |
| of        |                   |               |               |           |           |               |
| computers |                   |               |               |           |           |               |
| at labs   |                   |               |               |           |           |               |
| Number    | 5                 | 5             | 5             | 5         | 5         | 5             |
| of        |                   |               |               |           |           |               |
| computers |                   |               |               |           |           |               |

| at the              |   |   |   |   |   |   |
|---------------------|---|---|---|---|---|---|
| departmen           |   |   |   |   |   |   |
| t                   |   |   |   |   |   |   |
| Printers            | 4 | 4 | 4 | 4 | 4 | 4 |
| Copying<br>machines | 2 | 2 | 2 | 4 | 4 | 4 |
| Scanners            | 1 | 1 | 1 | 2 | 2 | 2 |