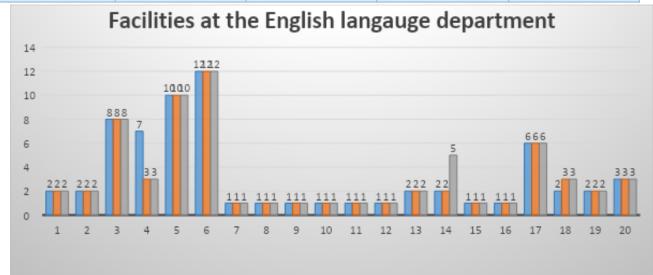

| Facilities            |                | 1439-1440 | 1440-1441 | 1441-1442 |
|-----------------------|----------------|-----------|-----------|-----------|
| labs                  | Male section   | 2         | 2         | 2         |
|                       | Female section | 2         | 2         | 2         |
| Staff members rooms   | Male section   | 8         | 8         | 8         |
|                       | Female section | 3         | 3         | 7         |
| classrooms            | Male section   | 10        | 10        | 10        |
|                       | Female section | 12        | 12        | 12        |
| Activity rooms        | Male section   | 1         | 1         | 1         |
|                       | Female section | 1         | 1         | 1         |
| Break-time<br>room    | Male section   | 1         | 1         | 1         |
|                       | Female section | 1         | 1         | 1         |
| Library               | Male section   | 1         | 1         | 1         |
|                       | Female section | 1         | 1         | 1         |
| Restaurants           | Male section   | 2         | 2         | 2         |
|                       | Female section | 5         | 2         | 2         |
| Students'<br>services | Male section   | 1         | 1         | 1         |
|                       | Female section | 1         | 1         |           |

## Statistics of facilities in the English Language Department (three years)

| Students' toilets | Male section   | 6 | 6 | 6 |
|-------------------|----------------|---|---|---|
|                   | Female section | 3 | 3 | 2 |
| Staff members     | Male section   | 2 | 2 | 2 |
| toilets           | Female section | 3 | 3 | 3 |